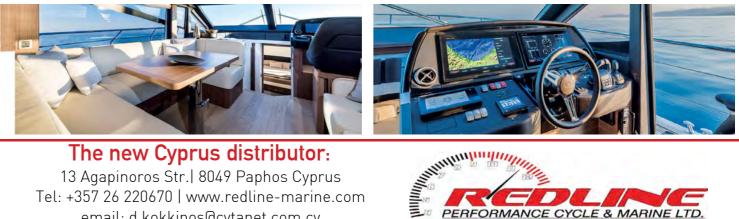

## ABSOLUTE FLEXIBILITY

The living area offers a continuous sea landscape view and it is separated from the galley thanks to an electrical sliding glass. From a structural stairway, you can have access to the fly area that hosts a main sofa with dining room table, a side sofa and a sunbathing with three single reclining backrests. In addition, the wet bar includes sink, BBQ grill, icemaker and fridge. The comfort marks also the space for the captain, whose driving seats (internal and fly ones) can have the double adjustable and reclining seat.