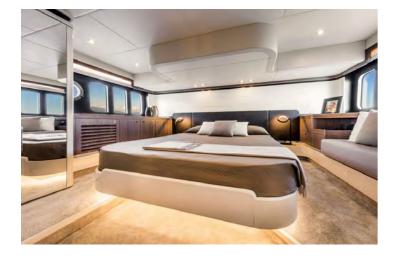

## ABSOLUTE 50 FLY, THE ABSOLUTE FORM OF COMFORT IN ONLY ONE BOAT

The Absolute 50 Fly implements concepts and solutions typical of bigger luxury motor yachts. The IPS-600 systems provide best performances, low consumption, silent movement and absence of vibration. Yesterday, comfort was only a word: today it has found its tangible expression in a space designed for seven guests. Indoor space's liveability is easier thanks to the sliding doors, the rounded edges of the furniture's finishes, the king sizes of the beds and the ease of the floors, almost without steps and differences in height. The night area includes three cabins for a total of six guests. Moreover, the fourth aft cabin can host both an expert sailor and a quest.