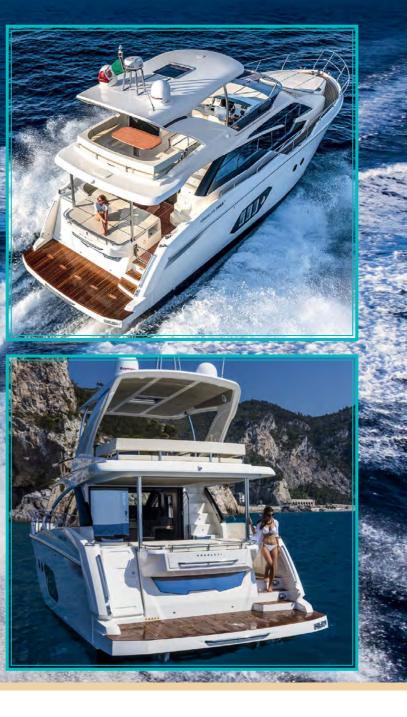

includes three cabins for a total of six guests. Moreover, the fourth aft cabin can host both an expert sailor and a quest.





## ABSOLUTE FLEXIBILITY

The living area offers a continuous sea landscape view and it is separated from the galley thanks to an electrical sliding glass. From a structural stairway, you can have access to the fly area that hosts a main sofa with dining room table, a side sofa and a sunbathing with three single reclining backrests. In addition, the wet bar includes sink, BBQ grill, icemaker and fridge. The comfort marks also the space for the captain, whose driving seats (internal and fly ones) can have the double adjustable and reclining seat.



email: d.kokkinos@cytanet.com.cy

Limassol dealer available DCJ Yacht - Tel: 95 512272 - email: info@dcjyachts.com