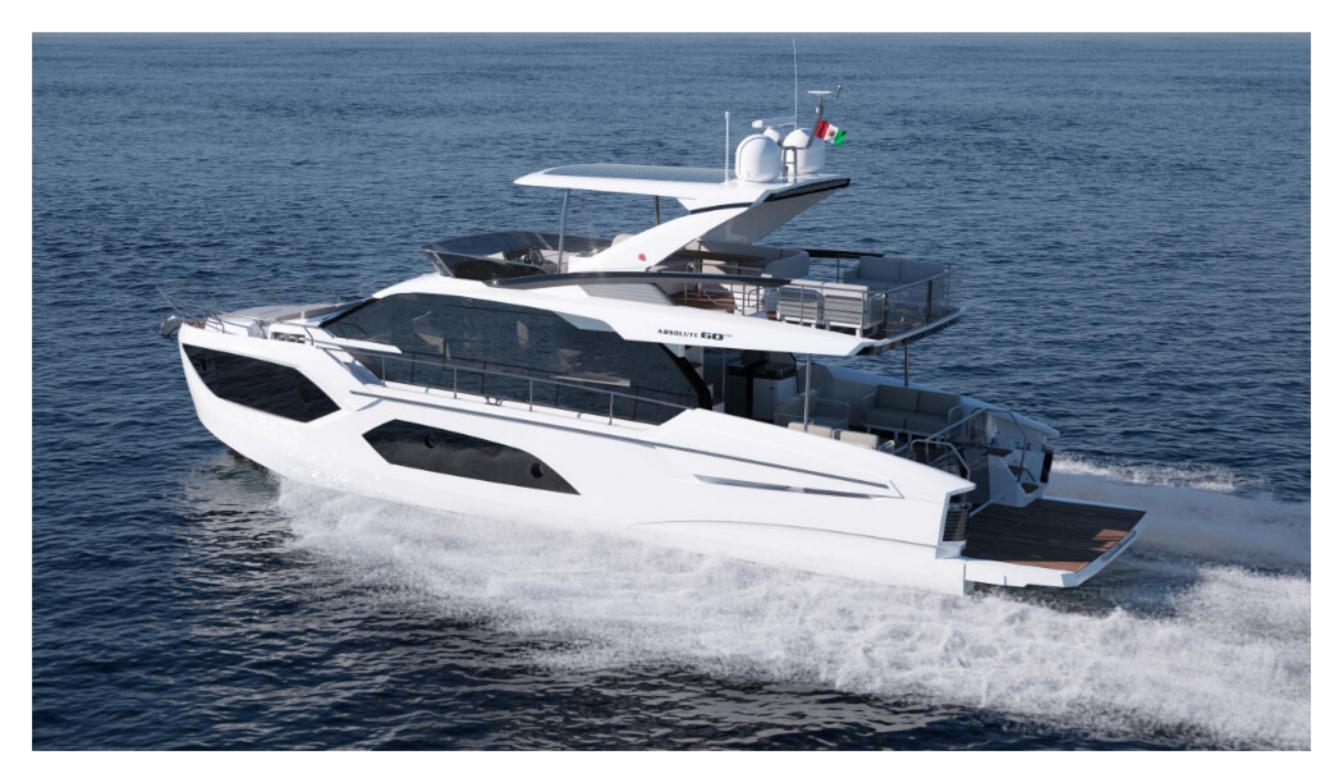

## **NEW ABSOLUTE 60 FLY AND COUPE' RANGE FOR 2022**

Absolute Yachts approaches the start of boating season creating high expectations for the Generation 2022 new models.

The first revolution will take place with the arrival of the 60 FLY, a completely new model called "The Absolute Prisma".

A yacht that will redefine the range with new ground-breaking design elements, such as the owner's full beam master at the bow and the aft cockpit terrace, free from any fixed furniture elements.

The exterior lines of the 60 FLY are now enriched by elegant transparencies, thanks to the glazed balustrades that offer breath-taking views from both the fly and the cockpit. On the upper deck, the flybridge area offers a second open-air saloon totally immersed in the surrounding landscape, whose generous dimensions are just waiting to be lived.