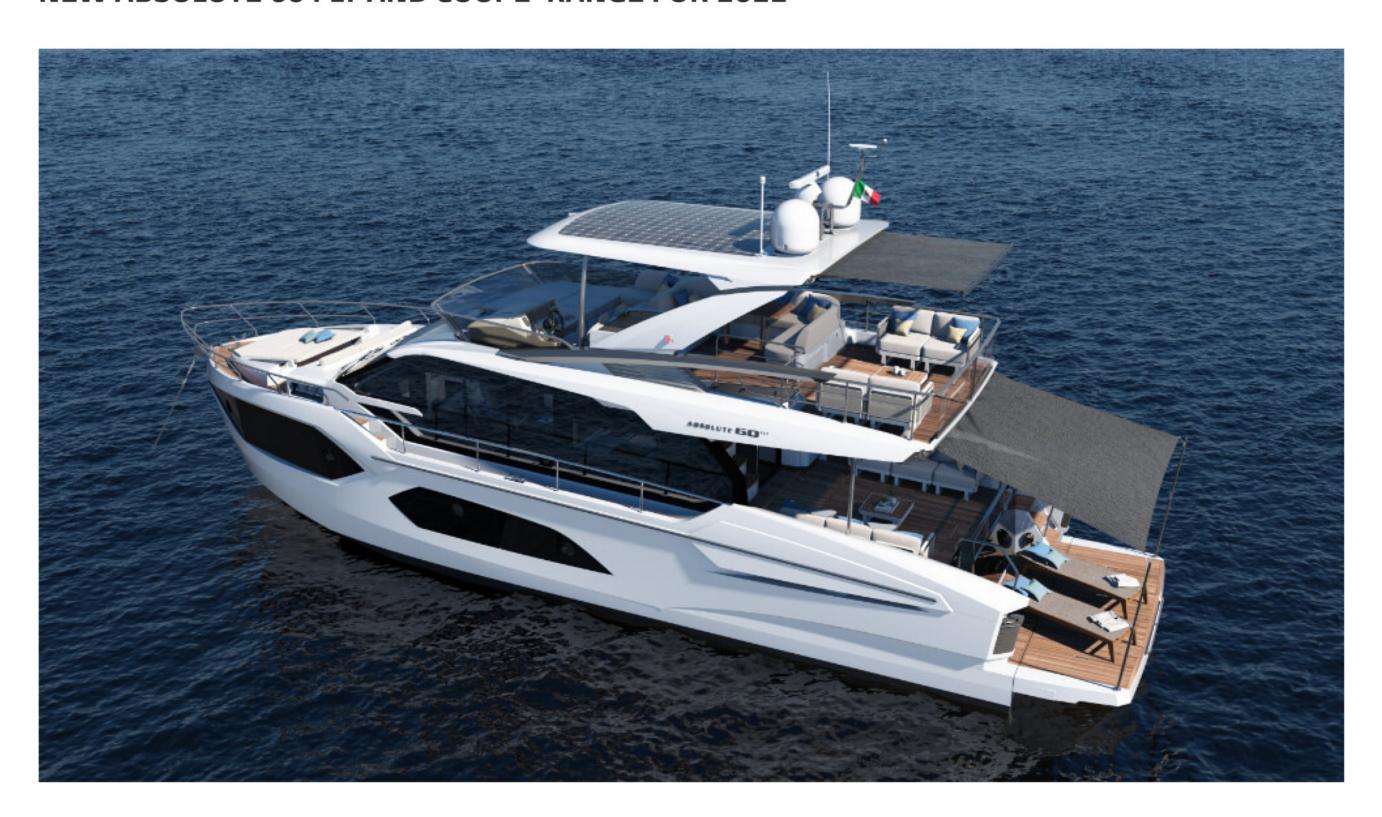

## **NEW ABSOLUTE 60 FLY AND COUPE' RANGE FOR 2022**

Absolute Yachts approaches the start of boating season creating high expectations for the Generation 2022 new models.

The first revolution will take place with the arrival of the 60 FLY, a completely new model called "The Absolute Prisma".

A yacht that will redefine the range with new ground-breaking design elements, such as the owner's full beam master at the bow and the aft cockpit terrace, free from any fixed furniture elements.

The exterior lines of the 60 FLY are now enriched by elegant transparencies, thanks to the glazed balustrades that offer breath-taking views from both the fly and the cockpit. On the upper deck, the flybridge area offers a second open-air saloon totally immersed in the surrounding landscape, whose generous dimensions are just waiting to be lived.

The al-fresco galley and dining area, lounge space, high-tech helm station are framed by elegant design lines, colour contrasts and refined finishes. Even the bow area is designed for maximum versatility of use thanks to a comfortable sofa with table, a sunbathing area, and music: social boating and privacy, all in one, day and night.