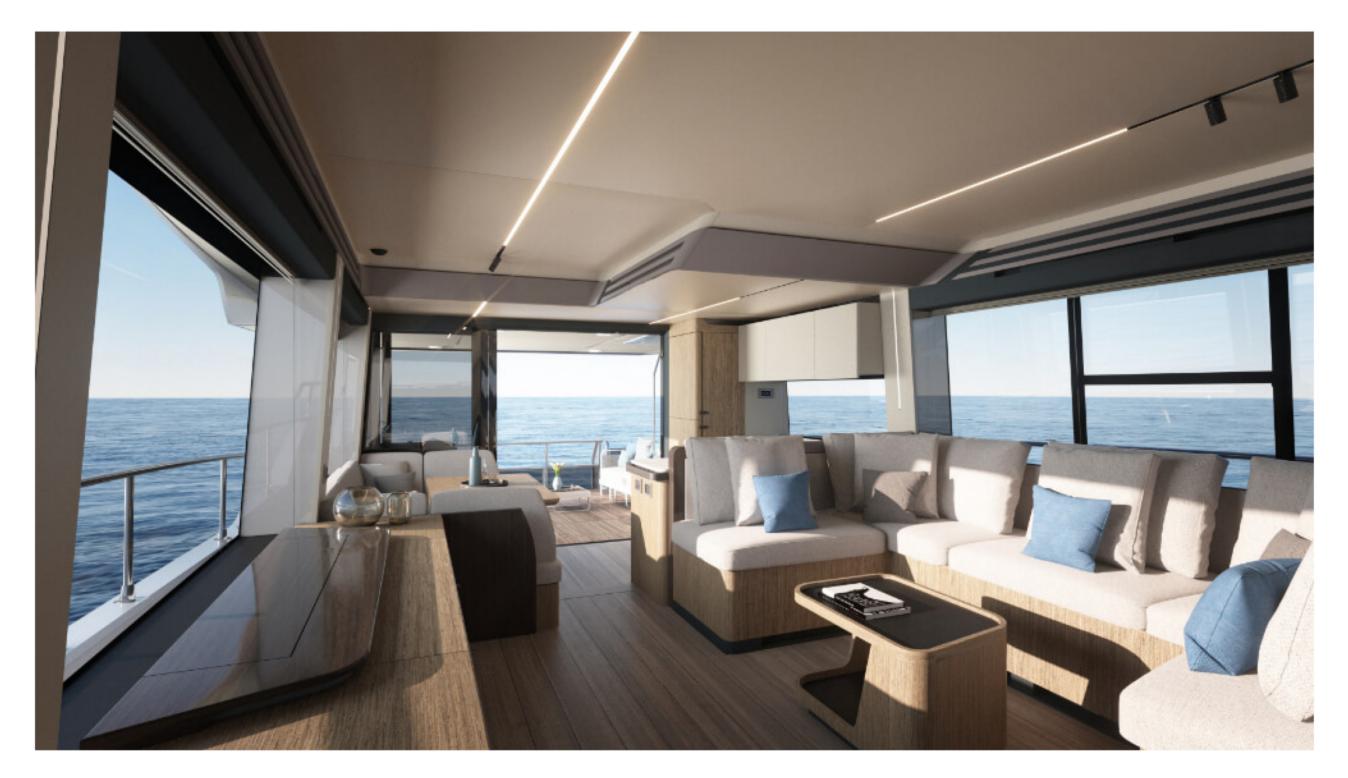

A yacht that will redefine the range with new ground-breaking design elements, such as the owner's full beam master at the bow and the aft cockpit terrace, free from any fixed furniture elements.

The exterior lines of the 60 FLY are now enriched by elegant transparencies, thanks to the glazed balustrades that offer breath-taking views from both the fly and the cockpit. On the upper deck, the flybridge area offers a second open-air saloon totally immersed in the surrounding landscape, whose generous dimensions are just waiting to be lived.

The al-fresco galley and dining area, lounge space, high-tech helm station are framed by elegant design lines, colour contrasts and refined finishes. Even the bow area is designed for maximum versatility of use thanks to a comfortable sofa with table, a sunbathing area, and music: social boating and privacy, all in one, day and night.