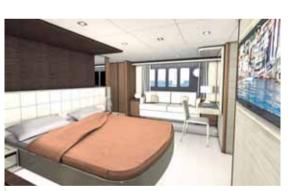

Below deck, the sleeping area includes four cabins for a total of eight berths for guests. The master cabin is located at the center of the boat, with

a private living room and walk-in closet. Both guest cabins are ideal for children, one with twin beds and another with bunk beds. The VIP room is located at the prow.