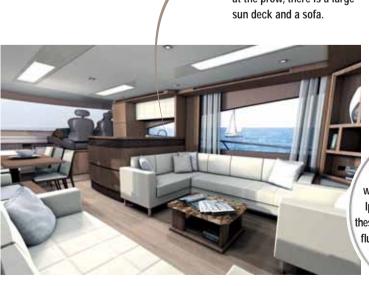

## Absolute 64 Fly fleet of the Piacenza shipyard, with a "CTYStal" Superstructure from the windows which occupy the whole boat length

The design of the hull, structures, devices and furnishing is new. The materials used for the inside are refined: natural wood, leather, chrome and crystal. The main deck offers a spacious cockpit which leads through a glass door to the inside of the vessel. Here, the living room, the dining room on the left and the galley on the right,

directly behind the pilot station, are located. Outside, at the prow, there is a large sun deck and a sofa. The flying bridge is completely dedicated to onboard livability, both during navigation and in harbor. There is a second helm station, an open air dinette with a C-shaped sofa, a bar and two lounge chairs.