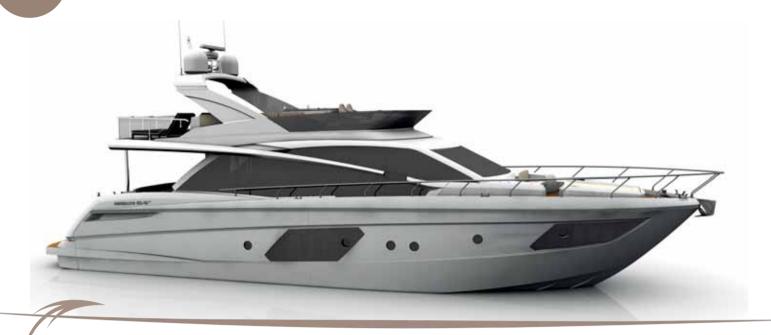

## Absolute 64 Fly fleet of the Piacenza shipyard, with a "CTYStal" Superstructure from the windows which occupy the whole boat length

The design of the hull, structures, devices and furnishing is new. The materials used for the inside are refined: natural wood, leather, chrome and crystal. The main deck offers a spacious cockpit which leads through a glass door to the inside of the vessel. Here, the living room, the dining room on the left and the galley on the right,

directly behind the pilot station, are located. Outside, at the prow, there is a large sun deck and a sofa. The flying bridge is completely dedicated to onboard livability, both during navigation and in harbor. There is a second helm station, an open air dinette with a C-shaped sofa, a bar and two lounge chairs.

#### > Technical specifications

Shipbuilder Absolute Yachts, Podenzano, (PC), tel. + 39 0523 354011, marketing@absoluteyachts.com, www.absoluteyachts.com

Project: Absolute Research and Development Lab Hull: Length 19.5 m • beam 4.9 m • fuel capacity 3.000 lt • water capacity It 650 • cabins 4 • berths 8 Engines: 2 Volvo Penta D11 950 or 2 Volvo Penta D13 lps 1200 900 hp